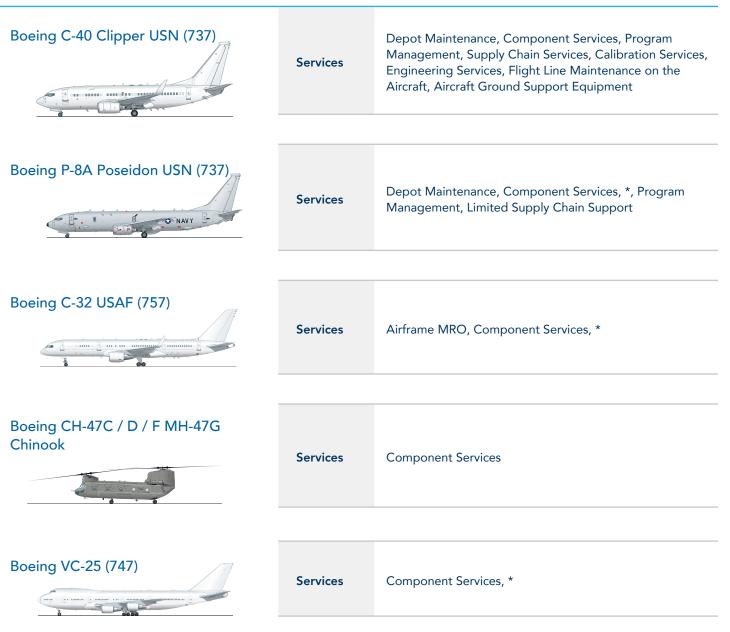

### Boeing

| Boeing CH-45 Sea Knight (USG & FMS) | Services | Component Services                                                                                            |
|-------------------------------------|----------|---------------------------------------------------------------------------------------------------------------|
| Boeing KC-46                        | Services | Component Services, Supply Chain Services, Engineering<br>Services, Ground Support Equipment                  |
| Boeing KC-135 Stratotanker          | Services | Component Services                                                                                            |
| Boeing E-4B                         | Services | Component Services                                                                                            |
| Boeing C-17 Globemaster             | Services | Component Services                                                                                            |
| Boeing RC-135                       | Services | Maintenance and repair of wheels and tires, maintenance<br>and preparation of stored F-108 / CFM56 engine(s). |